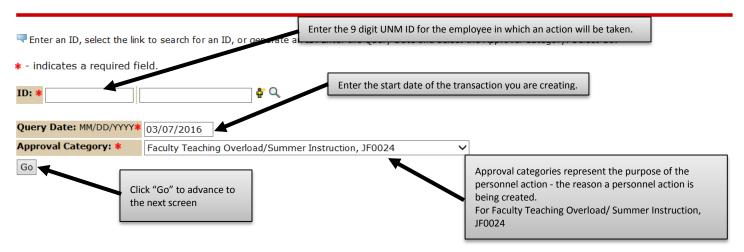

## New EPAF Person Selection

### After clicking on the "Go" button the following will display.