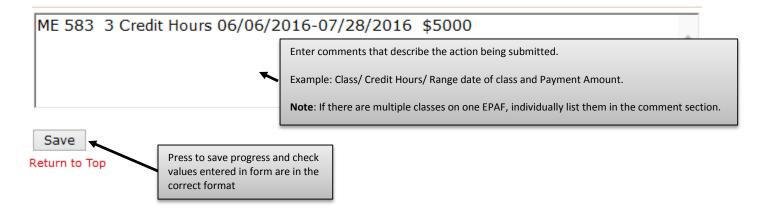

# Comment

To complete the Teaching overload/Summer instruction EPAF, click on the **Upload Documents** button at the top of the page to attach the Teaching overload/Summer instruction form. For instructions on how to attach a document to your EPAF please reference the "Attaching Documents" job aid. Please note, you will have 5 minutes to attach your document otherwise the system will log you out and you will be required to log in again. For assistance with the Teaching overload/Summer instruction form, please visit the Office of Faculty Affairs website.