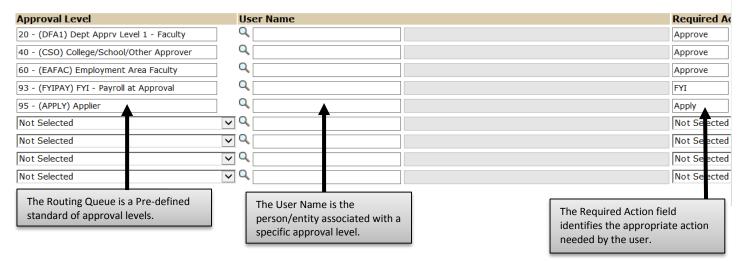

|      |                   | Q       |         |          |          |         |        |         |                                | for Fall/Spring Teaching Overload is                                            |
| Q                                            | Q               |      |                   | Q       |         |          |          |         |        |         |                                | 2004.                                                                           |
| Defa                                         | ault from Index | Sav  | re and Add New Re | ows     |         |          |          |         | Total: | .00     | )                              | Note: The labor distribution percent must equal 100%                            |

#### **Routing Queue**



# Comment



To complete the Teaching overload/Summer instruction EPAF, click on the **Upload Documents** button at the top of the page to attach the Teaching overload/Summer instruction form. For instructions on how to attach a document to your EPAF please reference the "Attaching Documents" job aid. Please note, you will have 5 minutes to attach your document otherwise the system will log you out and you will be required to log in again. For assistance with the Teaching overload/Summer instruction form, please visit the Office of Faculty Affairs website.